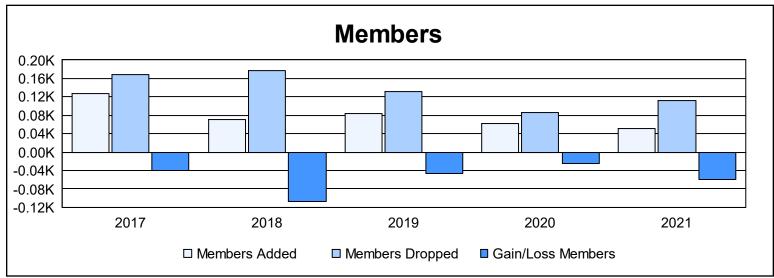

District 9 MC As of June 2021 Cumulative

| Year      | New<br>Clubs | Dropped<br>Clubs | Gain/<br>Loss<br>Clubs | New<br>Members | Charter<br>Members | Reinstate<br>Members | Transfer<br>Members | Total<br>Member<br>Added | Total<br>Members<br>Dropped | Gain/<br>Loss<br>Members |
|-----------|--------------|------------------|------------------------|----------------|--------------------|----------------------|---------------------|--------------------------|-----------------------------|--------------------------|
| 2016-2017 | 1            | 1                | 0                      | 86             | 23                 | 5                    | 14                  | 128                      | 169                         | -41                      |
| 2017-2018 | 0            | 2                | -2                     | 62             | 0                  | 4                    | 5                   | 71                       | 178                         | -107                     |
| 2018-2019 | 0            | 2                | -2                     | 71             | 1                  | 3                    | 9                   | 84                       | 131                         | -47                      |
| 2019-2020 | 0            | 0                | 0                      | 50             | 0                  | 3                    | 8                   | 61                       | 86                          | -25                      |
| 2020-2021 | 0            | 1                | -1                     | 48             | 0                  | 2                    | 2                   | 52                       | 112                         | -60                      |
| Average   | 0            | 1                | -1                     | 63             | 5                  | 3                    | 8                   | 79                       | 135                         | -56                      |