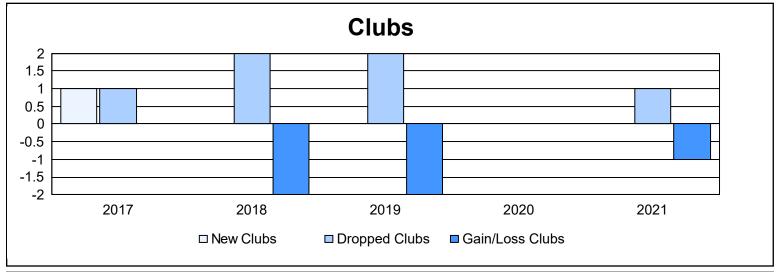

District 9 MC As of June 2021 Cumulative

| Year      | New<br>Clubs | Dropped<br>Clubs | Gain/<br>Loss<br>Clubs | New<br>Members | Charter<br>Members | Reinstate<br>Members | Transfer<br>Members | Total<br>Member<br>Added | Total<br>Members<br>Dropped | Gain/<br>Loss<br>Members |
|-----------|--------------|------------------|------------------------|----------------|--------------------|----------------------|---------------------|--------------------------|-----------------------------|--------------------------|
| 2016-2017 | 1            | 1                | 0                      | 86             | 23                 | 5                    | 14                  | 128                      | 169                         | -41                      |
| 2017-2018 | 0            | 2                | -2                     | 62             | 0                  | 4                    | 5                   | 71                       | 178                         | -107                     |
| 2018-2019 | 0            | 2                | -2                     | 71             | 1                  | 3                    | 9                   | 84                       | 131                         | -47                      |
| 2019-2020 | 0            | 0                | 0                      | 50             | 0                  | 3                    | 8                   | 61                       | 86                          | -25                      |
| 2020-2021 | 0            | 1                | -1                     | 48             | 0                  | 2                    | 2                   | 52                       | 112                         | -60                      |
| Average   | 0            | 1                | -1                     | 63             | 5                  | 3                    | 8                   | 79                       | 135                         | -56                      |